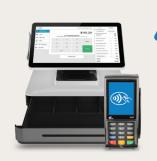

## **Merchant Solutions That Grow with Your Business**

Accept payments any time, anywhere with in-store solutions, mobile payments and more for businesses of every size.

Vital<sup>SM</sup> mobile card readers give your mobile business the flexibility and convenience to securely accept multiple payments anytime, anywhere.

Vital Mobile<sup>SM</sup> is a hand-held and secure electronic payment solution for growing businesses. Vital Mobile is a cost-effective, all-in-one mobile point of sale terminal.

Vital Pro<sup>SM</sup>is a powerful solution that combines a printer, barcode scanner and customer display in a user-friendly, all-in-one compact design.

Vital Pro Plus<sup>SM</sup> has all the functionality you need to process payments in-store quickly, securely and efficiently.

Ready to get started? Speak with your sales representative today.