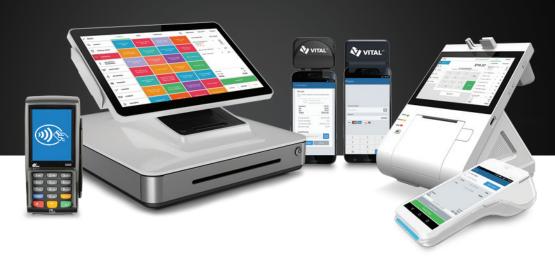

## **Merchant Solutions That Grow with Your Business**

Accept payments any time, anywhere with in-store solutions, mobile payments and more for businesses of every size.

Vital<sup>SM</sup> mobile card readers give your mobile business the flexibility and convenience to securely accept multiple payments anytime, anywhere.

Vital Mobile<sup>SM</sup> is a hand-held and secure electronic payment solution for growing businesses. Vital Mobile is a cost-effective, all-in-one mobile point of sale terminal.

Vital Pro<sup>SM</sup>is a powerful solution that combines a printer, barcode scanner and customer display in a user-friendly, all-in-one compact design.

Vital Pro Plus<sup>SM</sup> has all the functionality you need to process payments in-store quickly, securely and efficiently.

Ready to get started? Speak with your sales representative today.